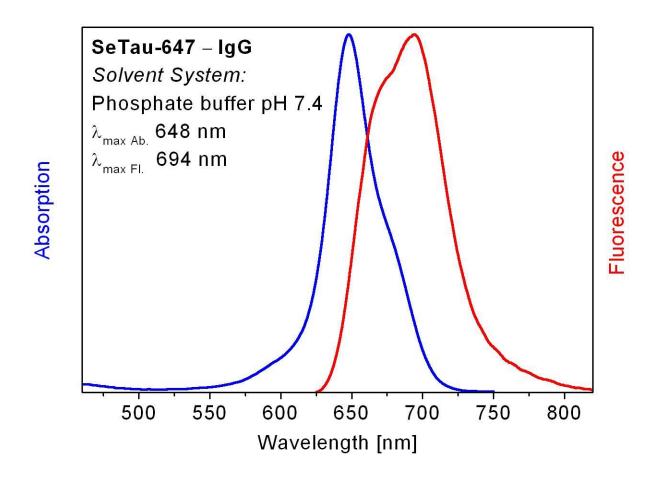

**Rehydration:** Rehydrate with 500 µL dH2O and centrifuge if not clear.

**Fluorophore:** SeTau-647 ( $\lambda_{Ab}$  max = 649 nm,  $\lambda_{Em}$  max = 694 nm)

Formulation: Lyophilized with 1% BSA, 0.1% Sodium azide in PBS

## SeTau-647 Absorption / Emission: